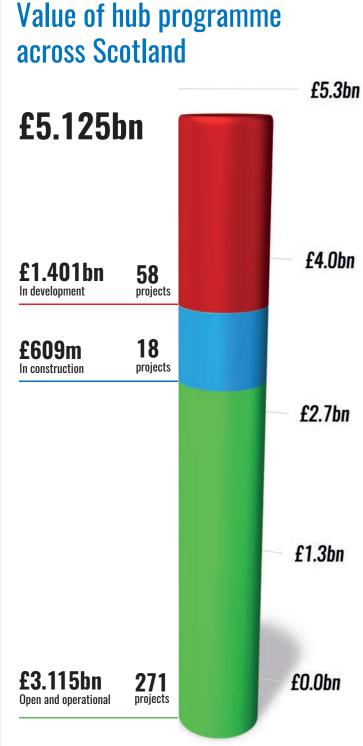

## **PROGRAMME VALUE**

Value split across 5 hub territories (to date) £954m £1,172m £708m £1,319m £972m hub South East hub North hub East Central hub West hub South West 

hub programme -

dashboard definitions