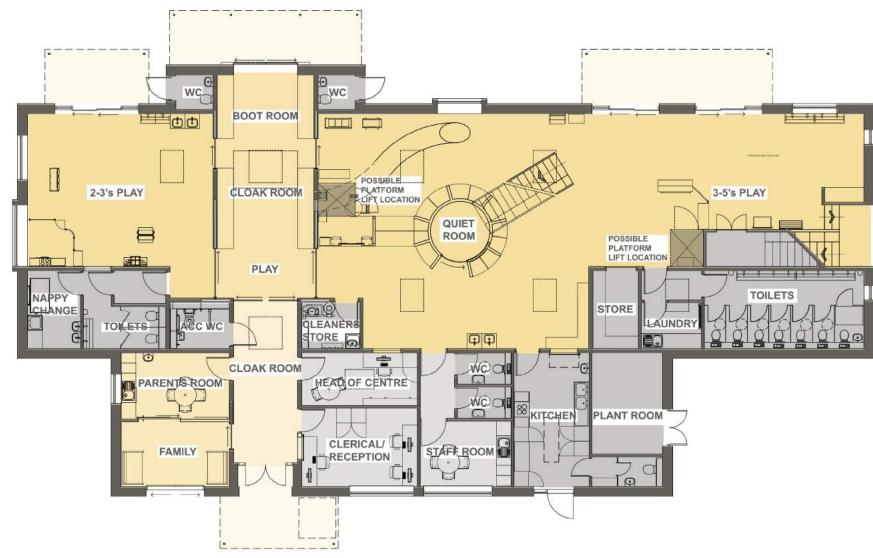

ldren

Maree Todd MSP Minister for Childcare and Early Years

during their early years..."

Early Years // Reference Design // In-house

#### Collaboration





"For the best start in life and making Scotland the best place in the world to grow up"

Space to Grow



#### **Best Future**

"To help children and young people gain the knowledge, skills and attributes needed for life in the 21st century..

**Education Scotland** 



# Chapter 02

**Akin- Context / Components** 

## To Grow - Akin

**Choice + Identity** 



### Context

**Changing Landscapes** В В





# Chapter 03

**Reference Design** 

## Diagram



**SERVICE ZONES** 

**PLAY ZONES** 



## Concept









#### **To Grow**



#### **Plans**

#### **Building Organisation**









#### **Plans**

#### **Ground Floor Plan**





#### Plan

#### First Floor Plan





## Components



Retreat

Store

Climb

Slide

Gather











































#### **External**

To Explore







DGS CYCLI



MUD KITCHEN

WATER SAND PLAY









in-house

East Ayrshire Council
Combairle Siorrachd Air an Ear

Early Years // Reference Design // In-house



in-house

East Ayrshire Council
Combairle Siorrachd Air an Ear

Early Years // Reference Design // In-house



Early Years // Reference Design // In-house

# Chapter 04

A day in the life

# Key Changes: - More Transition - Opportunity for Rest - Dining - Longer Days (12pm) Children Parents Family Family Staff Visitors 6pm











Arrival / Cloaks: 8am -9am /1:15pm







Play: 10am Indoor/Outdoor Play









Play: 10am Indoors