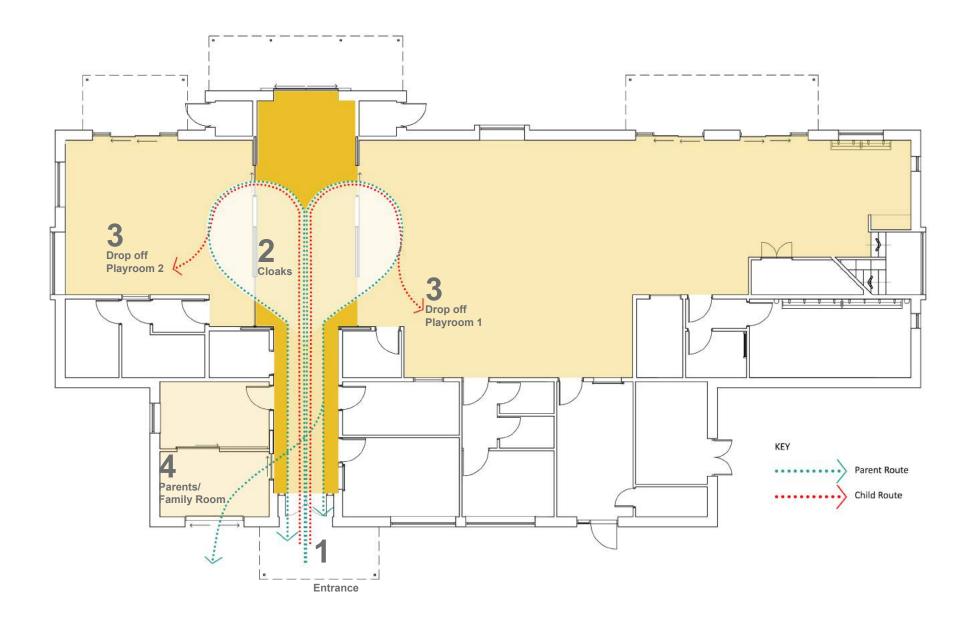

# Key Changes: - More Transition - Opportunity for Rest - Dining - Longer Days (12pm) Children Parents Family Family Staff Visitors 6pm

Arrival / Cloaks: 8am -9am /1:15pm

Play: 10am Indoor/Outdoor Play

Play: 10am Indoors