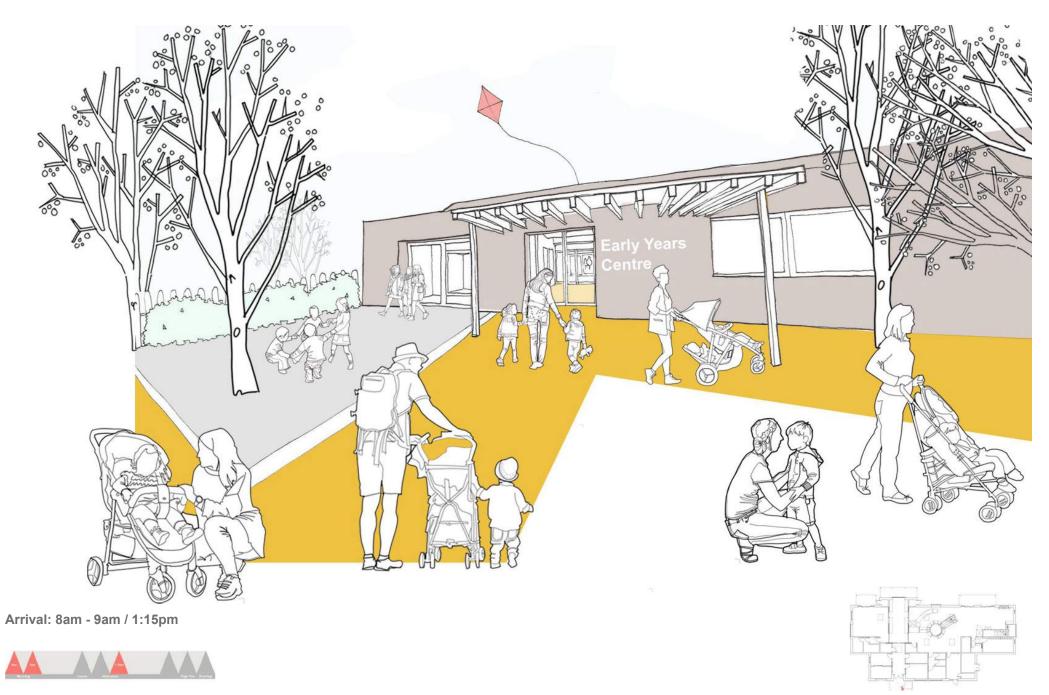

# Key Changes: - More Transition - Opportunity for Rest - Dining - Longer Days (12pm) Children Parents Family Family Staff Visitors 6pm

Arrival / Cloaks: 8am -9am /1:15pm

Play: 10am Indoor/Outdoor Play

Play: 10am Indoors