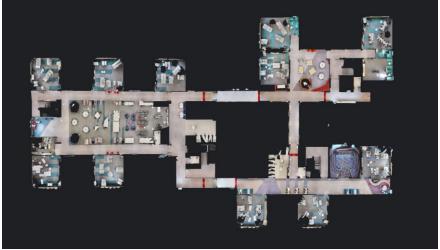

# How to Use

You can access the models via the links included within this document. You will be presented with multiple ways to navigate the model via walkthroughs, plans or 3D model. To enable an introduction to the floor, you can navigate key spaces via the highlight video. Further functionality is listed below.