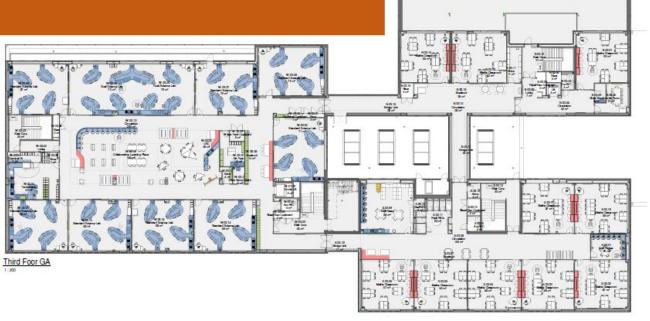

JOYMENT SOCIAL SUBJECTS



**SUPPORT FOR PUPILS & PSE:** SUPPORT FOR LEARNING TECHNOLOGIES; ART AND DESIGN **BUSINESS EDUCATION; COMPUTING** SENIOR LEADERSHIP TEAM





MAIN OFFICE & RECEPTION **EXPRESSIVE ARTS; MUSIC & DRAMA** TECHNOLOGIES; CRAFT DESIGN TECHNOLOGY **FOOD & CONSUMER TECHNOLOGY DINING AREA & THEATRE** PHYSICAL EDUCATION







G

MAIN OFFICE & RECEPTION
EXPRESSIVE ARTS; MUSIC & DRAMA
TECHNOLOGIES; CRAFT DESIGN
TECHNOLOGY
FOOD & CONSUMER TECHNOLOGY
DINING AREA & THEATRE
PHYSICAL EDUCATION













### Ground Floor School Model (Click on Image to access model)











SUPPORT FOR PUPILS & PSE:
SUPPORT FOR LEARNING
TECHNOLOGIES; ART AND DESIGN
BUSINESS EDUCATION; COMPUTING
SENIOR LEADERSHIP TEAM



Level 1 Model (Click on Image to access model)



























## Level 3 Model (Click on Image to access model)