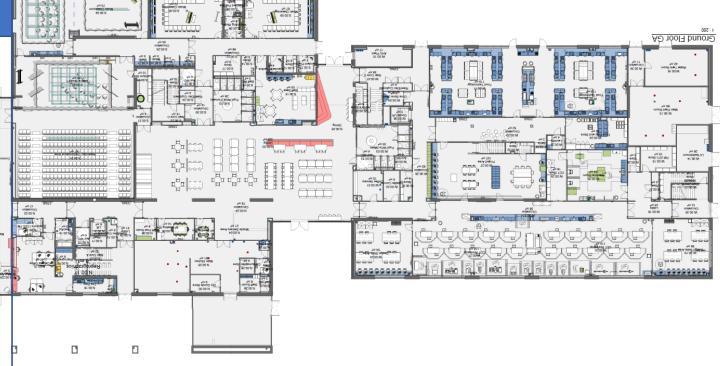

### Ground Floor School Model (Click on Image to access model)

SUPPORT FOR PUPILS & PSE:
SUPPORT FOR LEARNING
TECHNOLOGIES; ART AND DESIGN
BUSINESS EDUCATION; COMPUTING
SENIOR LEADERSHIP TEAM

Level 1 Model (Click on Image to access model)