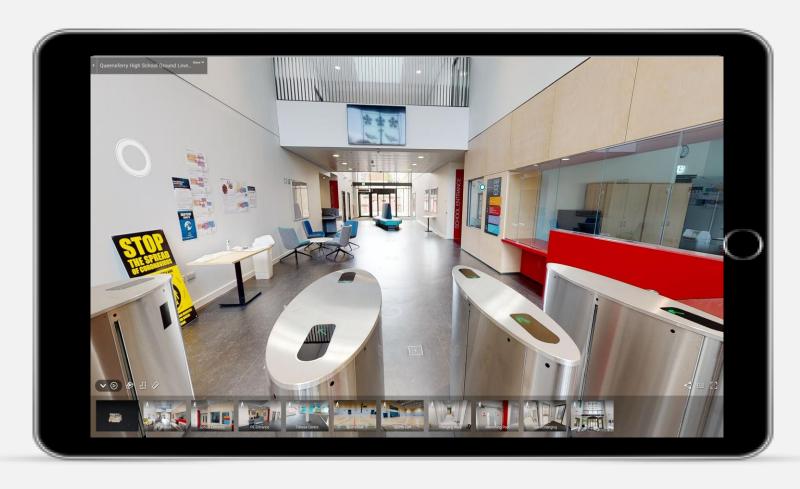

### Ground Floor School Model (Click on Image to access model)

SUPPORT FOR PUPILS & PSE:
SUPPORT FOR LEARNING
TECHNOLOGIES; ART AND DESIGN
BUSINESS EDUCATION; COMPUTING
SENIOR LEADERSHIP TEAM

Level 1 Model (Click on Image to access model)