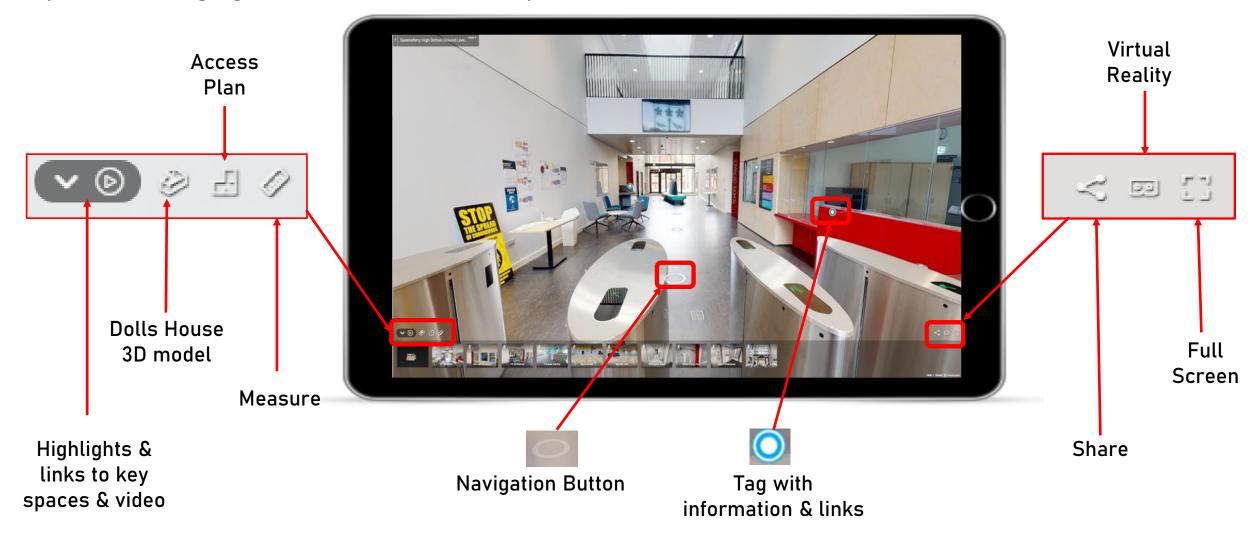

# How to Use

You can access the models via the links included within this document. You will be presented with multiple ways to navigate the model via walkthroughs, plans or 3D model. To enable an introduction to the floor, you can navigate key spaces via the highlight video. Further functionality is listed below.

# How to Navigate the Virtual Transition Model

SCIENCE MATHEMATICS & NUMERACY

RELIGIOUS, MORAL & PHILISOPHICAL STUDIES

**Model Links** 

**ENGLISH & LITERACY** MODERN LANGUAGES LIBRARY; READING FOR ENJOYMENT SOCIAL SUBJECTS