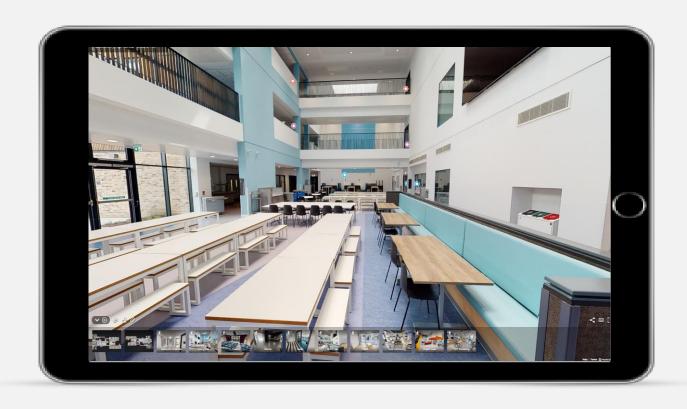

### Ground Floor School Model (Click on Image to access model)

SUPPORT FOR PUPILS & PSE:
SUPPORT FOR LEARNING
TECHNOLOGIES; ART AND DESIGN
BUSINESS EDUCATION; COMPUTING
SENIOR LEADERSHIP TEAM

Level 1 Model (Click on Image to access model)