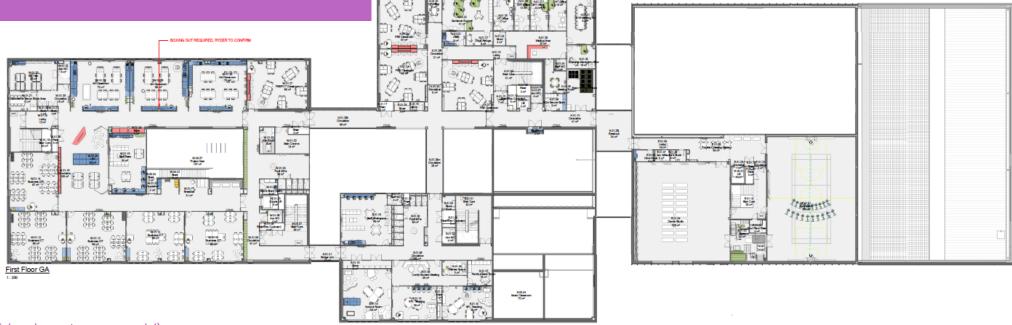

### Ground Floor School Model (Click on Image to access model)

SUPPORT FOR PUPILS & PSE:
SUPPORT FOR LEARNING
TECHNOLOGIES; ART AND DESIGN
BUSINESS EDUCATION; COMPUTING
SENIOR LEADERSHIP TEAM

Level 1 Model (Click on Image to access model)