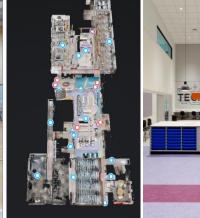

### Ground Floor School Model (Click on Image to access model)

SUPPORT FOR PUPILS & PSE:
SUPPORT FOR LEARNING
TECHNOLOGIES; ART AND DESIGN
BUSINESS EDUCATION; COMPUTING
SENIOR LEADERSHIP TEAM

Level 1 Model (Click on Image to access model)

## Level 3 Model (Click on Image to access model)