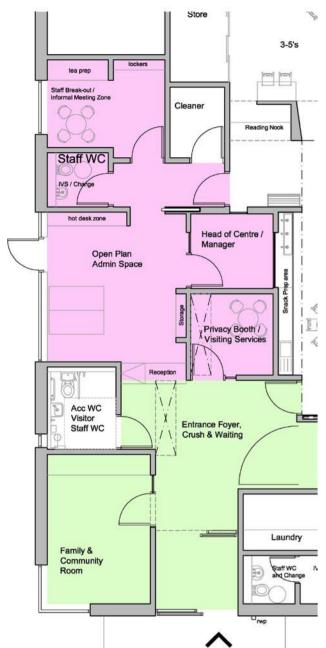

### Site Plan























### Floor Plan















### Central volume with perimeter support spaces....















### Approach

















### **Entrance Hall**



















### Reception















### Cloaks



































### 3 - 5 Play Space

















### **Storage and Toilets**































# 2-3 Play Space (Developmental Play)











anderson bell + christie



### 0 - 2 Play Space

































### Internal Rooms + External Rooms....



hub

The external environment - a variety of sensory experiences....















### Plan Overview















### Plan Overview – Dining Setting















### Lunch – dining in natural light....

















### **Staff Areas**





































## Early Years Reference Design