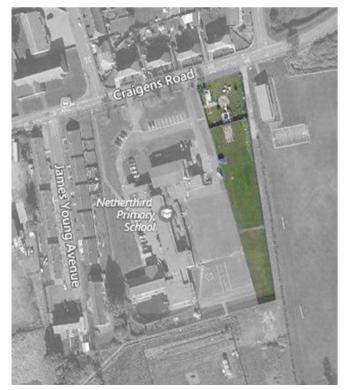

ge exploring and discovery

Snack Area

Messy Play Area

A stimulating space

Small World Play

flexibility

Should provide opportunities for the family to access services

Role Play

Windows with deep reveals become seating areas

**Construction Area** 

making space work harder thus generating other spaces for the community and staff















## inside = outside

internal external learning learning

one architectural expression















### A simple diagram....















Variations on the Model.... different forms, different sizes, but with common components....

















### Adaptable plan.... a kit of parts....

















Variations on the Model.... same ideas, different forms, different contexts, different costs.....



















### Site Plan























### Floor Plan















### Central volume with perimeter support spaces....















### Approach

















### **Entrance Hall**



















### Reception















### Cloaks



































### 3 - 5 Play Space

















### **Storage and Toilets**































# 2-3 Play Space (Developmental Play)











anderson bell + christie



### 0 - 2 Play Space

































### Internal Rooms + External Rooms....



hub

The external environment - a variety of sensory experiences....















### Plan Overview















### Plan Overview – Dining Setting















### Lunch – dining in natural light....

















### **Staff Areas**