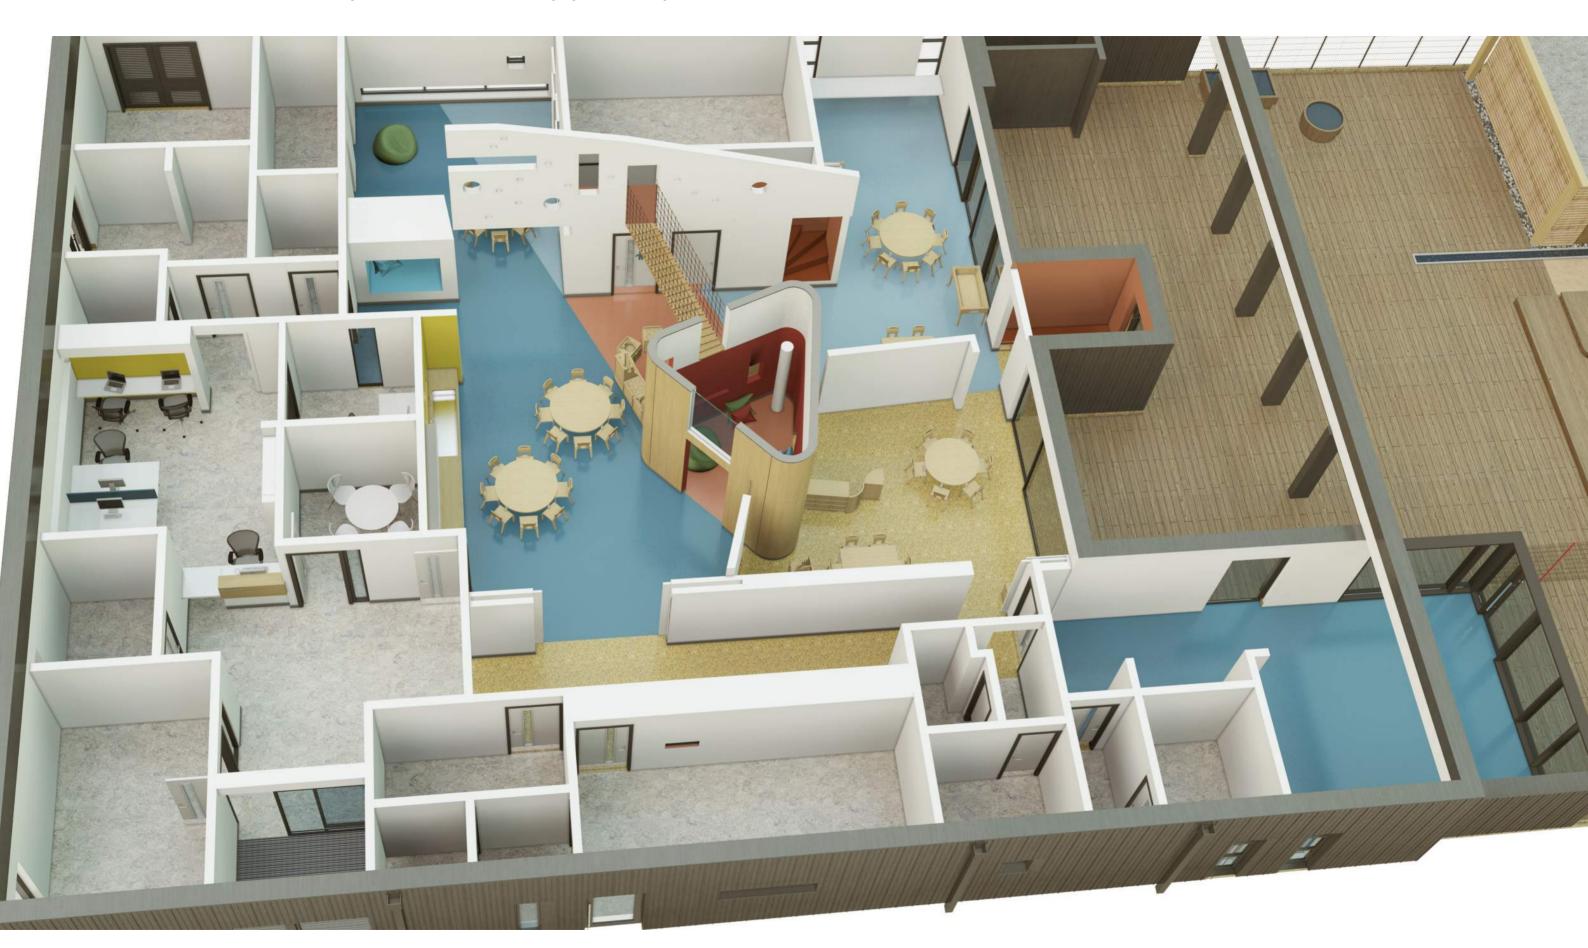

### Floor Plan

### Central volume with perimeter support spaces....

### **Entrance Hall**

### Reception

### Cloaks

### 3 - 5 Play Space

### **Storage and Toilets**

# 2-3 Play Space (Developmental Play)

anderson bell + christie

### 0 - 2 Play Space

### Plan Overview

### Plan Overview – Dining Setting

### **Staff Areas**