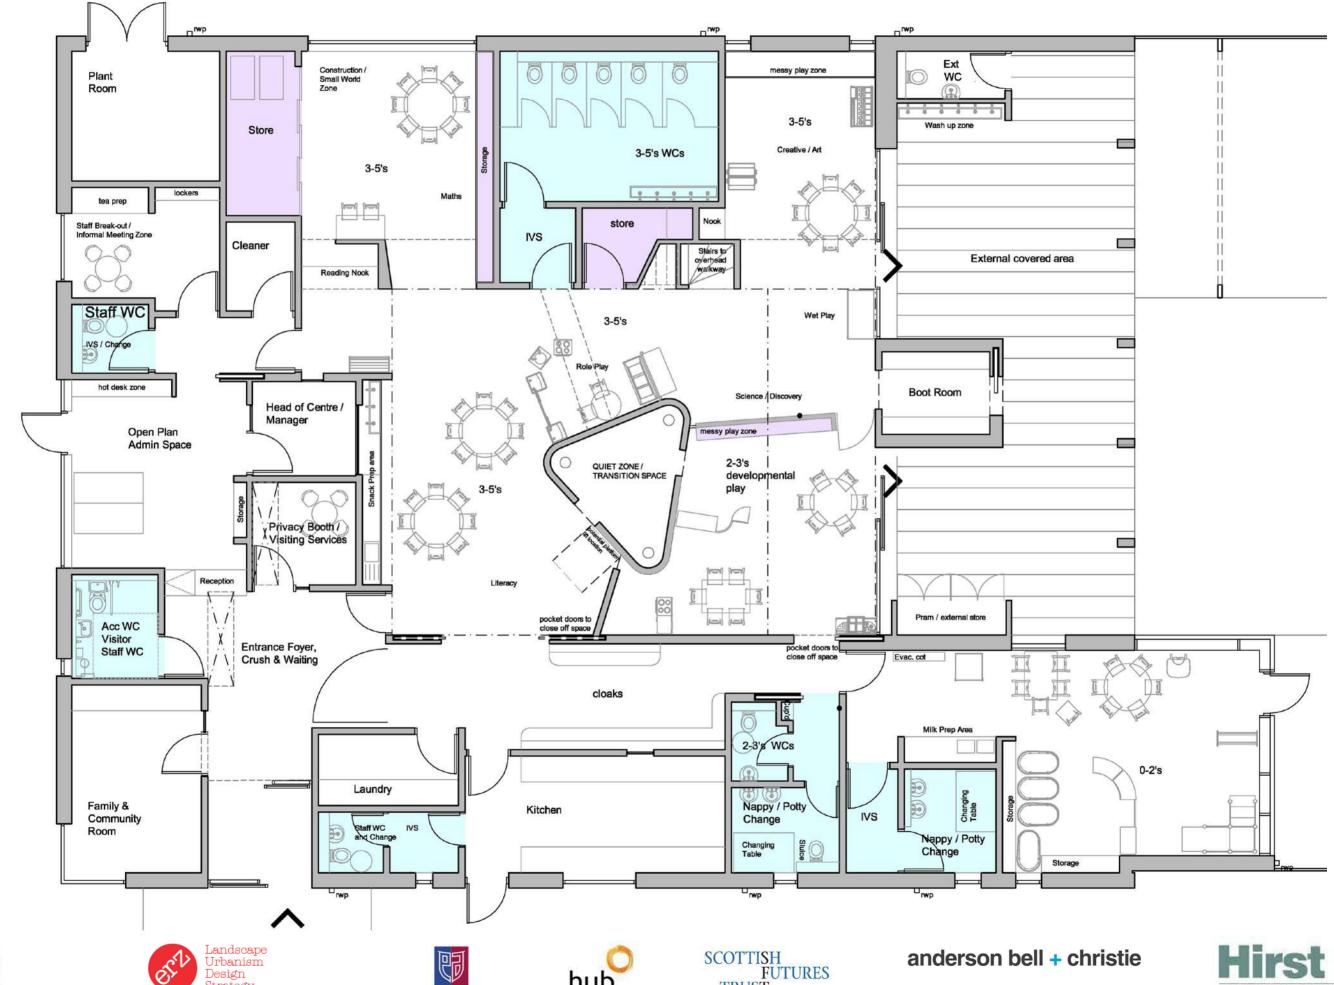

### Floor Plan

### Central volume with perimeter support spaces....

### **Entrance Hall**

### Reception

### Cloaks

### 3 - 5 Play Space

### **Storage and Toilets**

# 2-3 Play Space (Developmental Play)

anderson bell + christie

### 0 - 2 Play Space