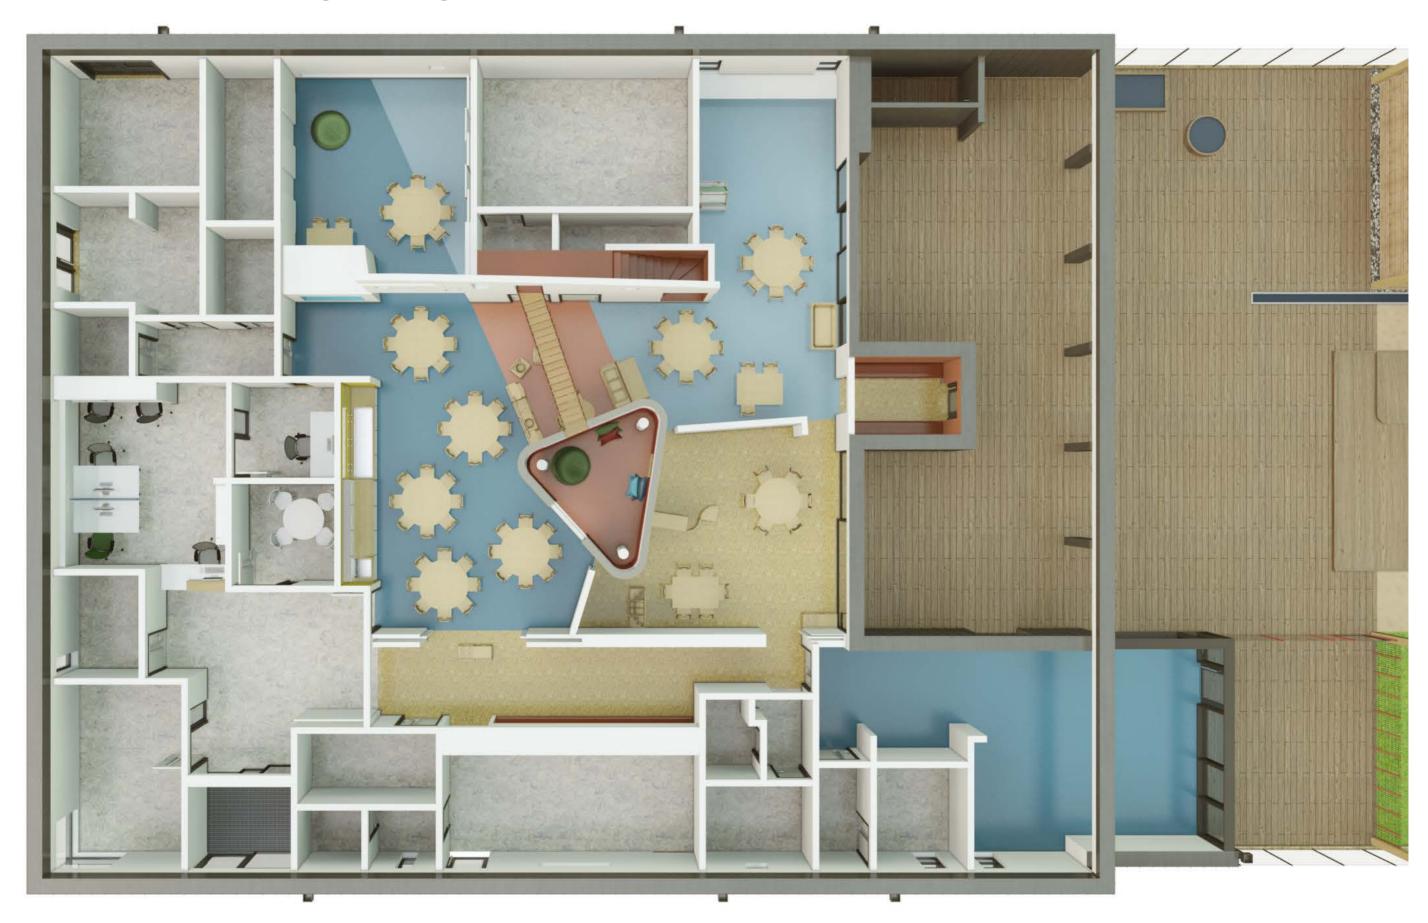

l.... same ideas, different forms, different contexts, different costs.....



















### Site Plan























### Floor Plan















### Central volume with perimeter support spaces....















### Approach

















### **Entrance Hall**



















### Reception















### Cloaks



































### 3 - 5 Play Space

















### **Storage and Toilets**































# 2-3 Play Space (Developmental Play)











anderson bell + christie



### 0 - 2 Play Space

































### Internal Rooms + External Rooms....



hub

The external environment - a variety of sensory experiences....















### Plan Overview















### Plan Overview – Dining Setting















### Lunch – dining in natural light....

















### **Staff Areas**





































## Early Years Reference Design