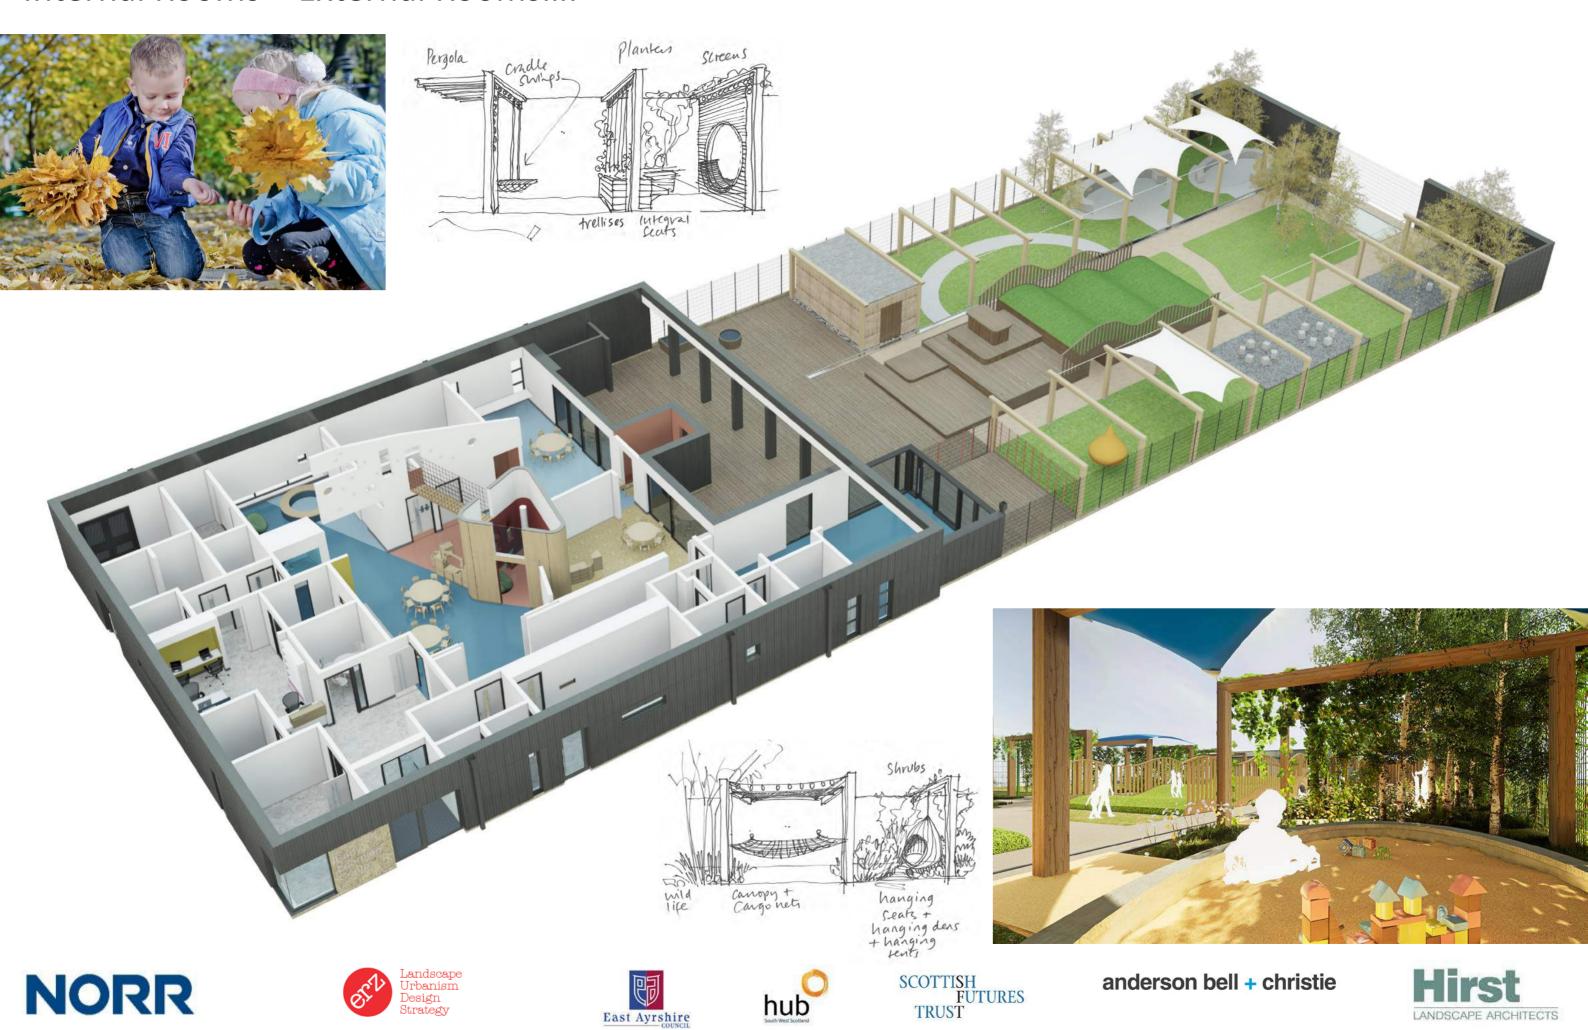

### Internal Rooms + External Rooms....

hub

The external environment - a variety of sensory experiences....