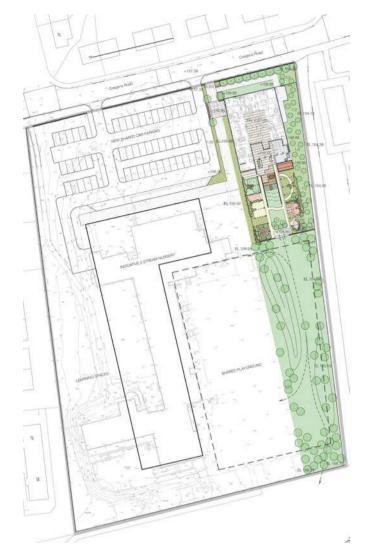

ourage exploring and discovery

Snack Area

Messy Play Area

A stimulating space

Small World Play

flexibility

Should provide opportunities for the family to access services

Role Play

Windows with deep reveals become seating areas

**Construction Area** 

making space work harder thus generating other spaces for the community and staff















## inside = outside

internal external learning learning

one architectural expression















### A simple diagram....















Variations on the Model.... different forms, different sizes, but with common components....

















### Adaptable plan.... a kit of parts....

















Variations on the Model.... same ideas, different forms, different contexts, different costs.....



















### Site Plan























### Floor Plan















### Central volume with perimeter support spaces....















### Approach

















### **Entrance Hall**



















### Reception















### Cloaks



































### 3 - 5 Play Space

















### **Storage and Toilets**































# 2-3 Play Space (Developmental Play)











anderson bell + christie



### 0 - 2 Play Space

































### Internal Rooms + External Rooms....



hub

The external environment - a variety of sensory experiences....















### Plan Overview















### Plan Overview – Dining Setting















### Lunch – dining in natural light....

















### **Staff Areas**