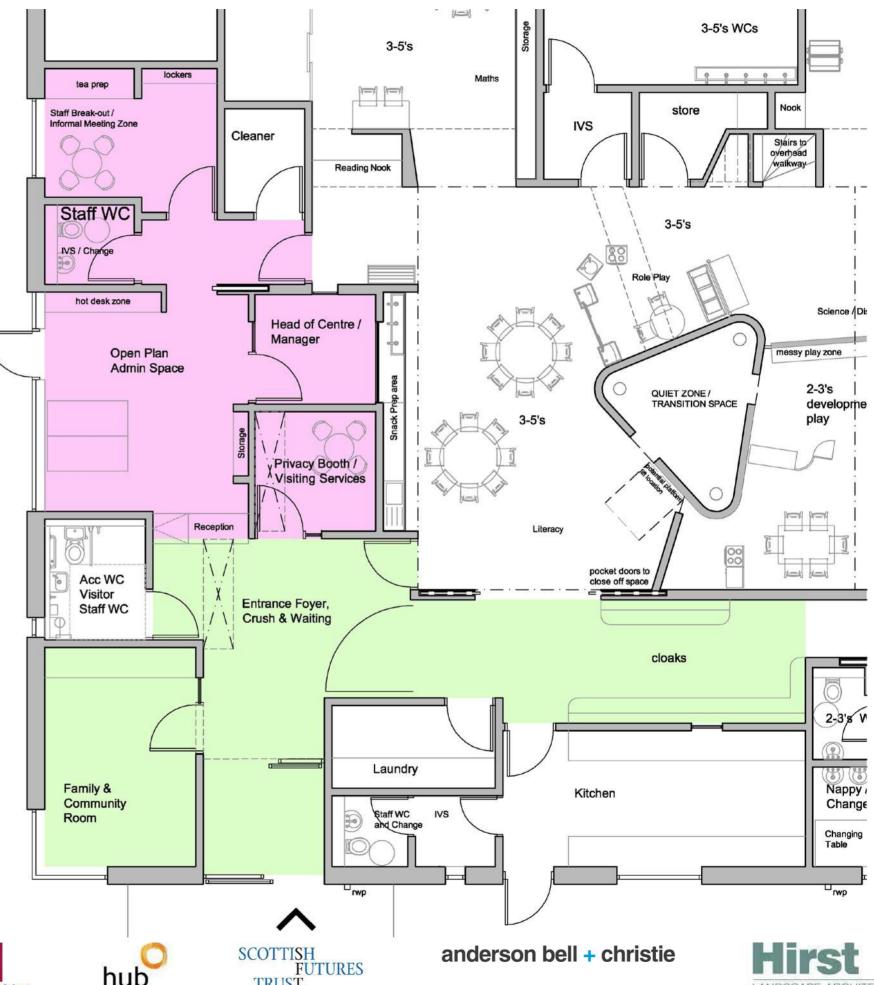

### Floor Plan

### Central volume with perimeter support spaces....

### 3 - 5 Play Space

### **Storage and Toilets**

# 2-3 Play Space (Developmental Play)

anderson bell + christie

### 0 - 2 Play Space

### Plan Overview