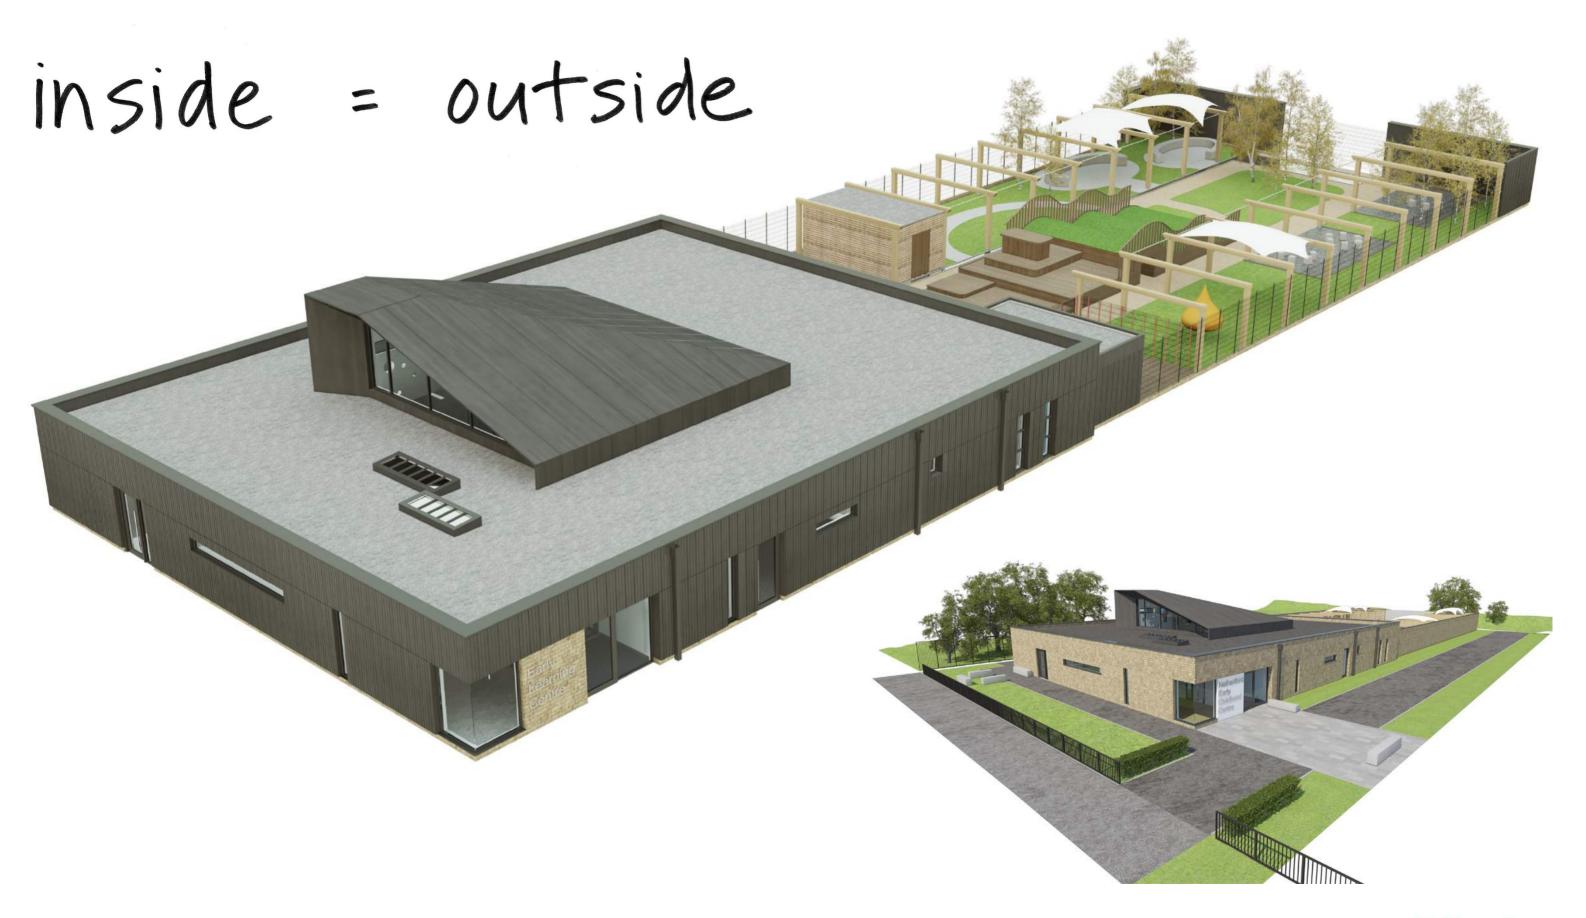

## inside = outside

internal external learning learning

one architectural expression

### Site Plan