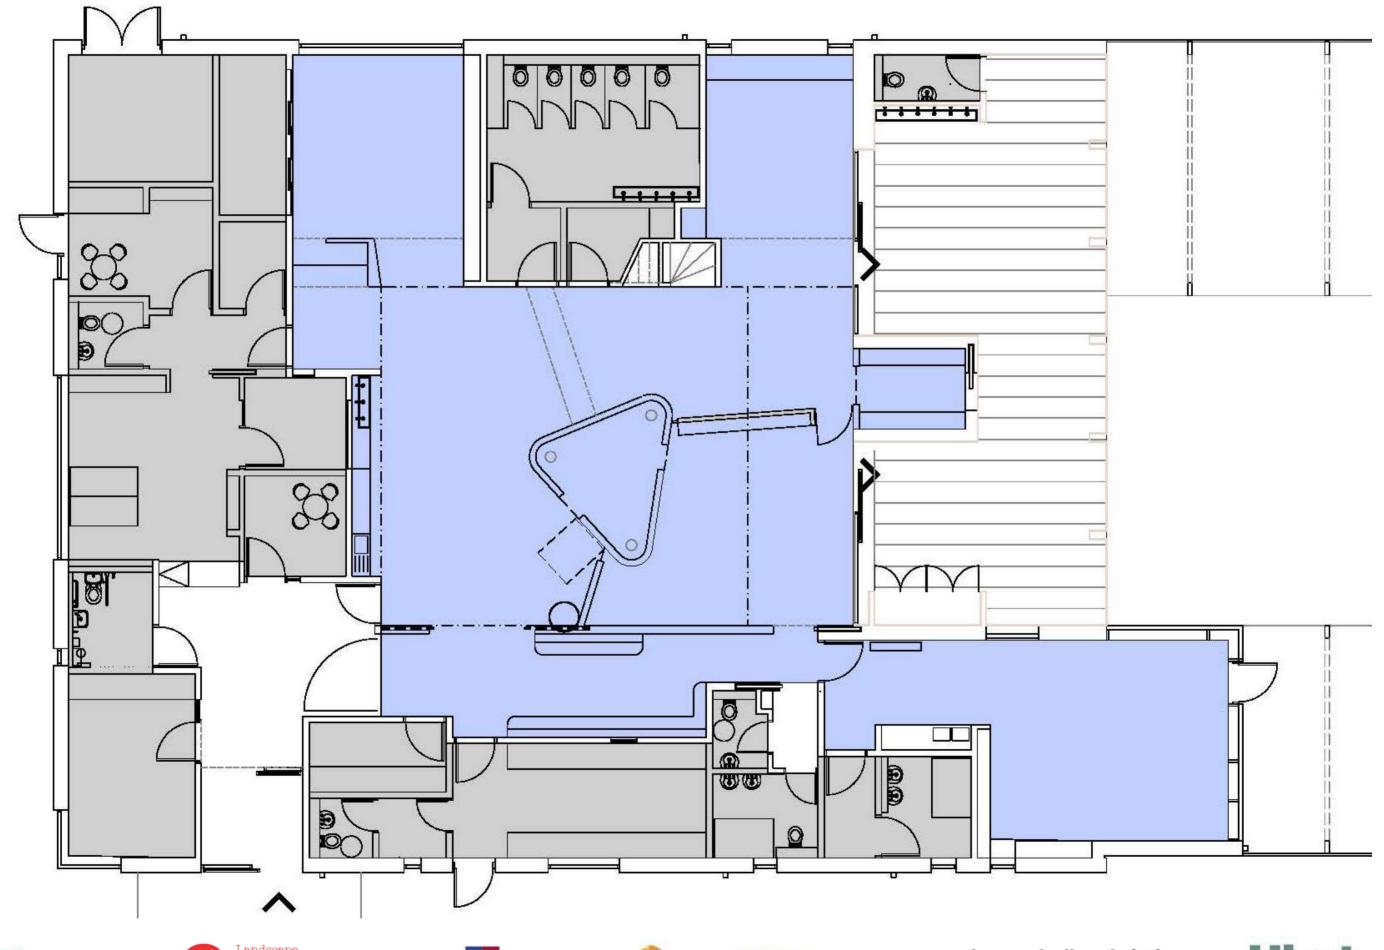

### Floor Plan

### Central volume with perimeter support spaces....

### Approach

### **Entrance Hall**

### Reception

### Cloaks

### 3 - 5 Play Space

### **Storage and Toilets**

# 2-3 Play Space (Developmental Play)

anderson bell + christie

### 0 - 2 Play Space