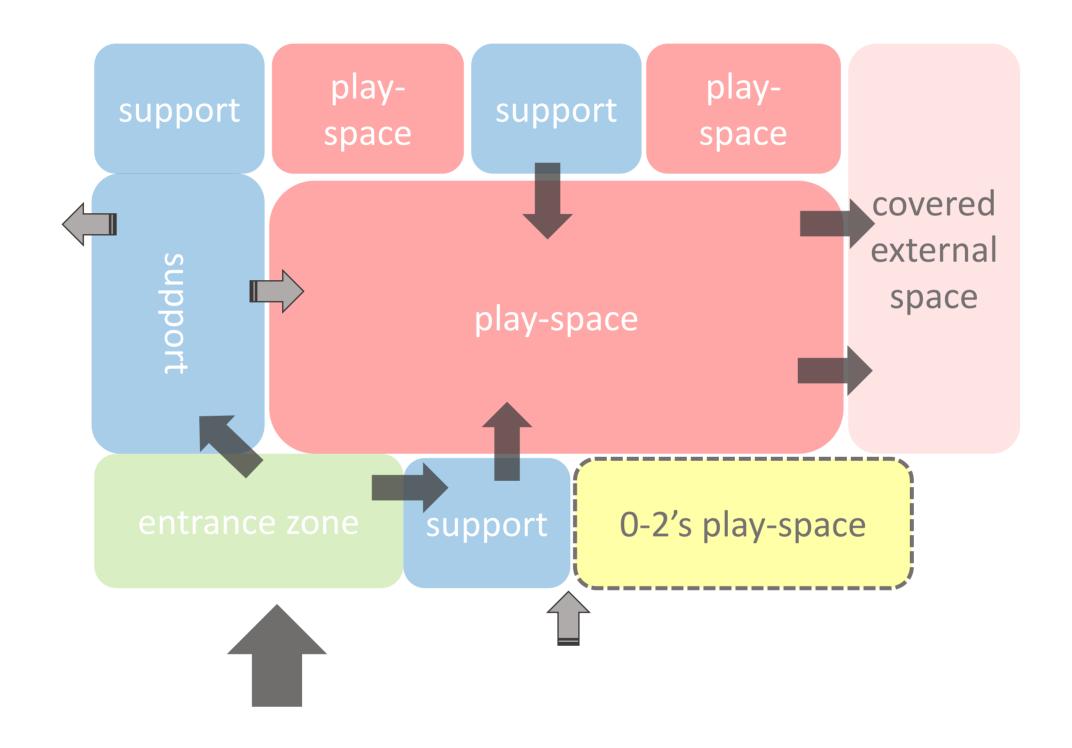

### Central volume with perimeter support spaces....

### Internal Rooms + External Rooms....

hub

The external environment - a variety of sensory experiences....