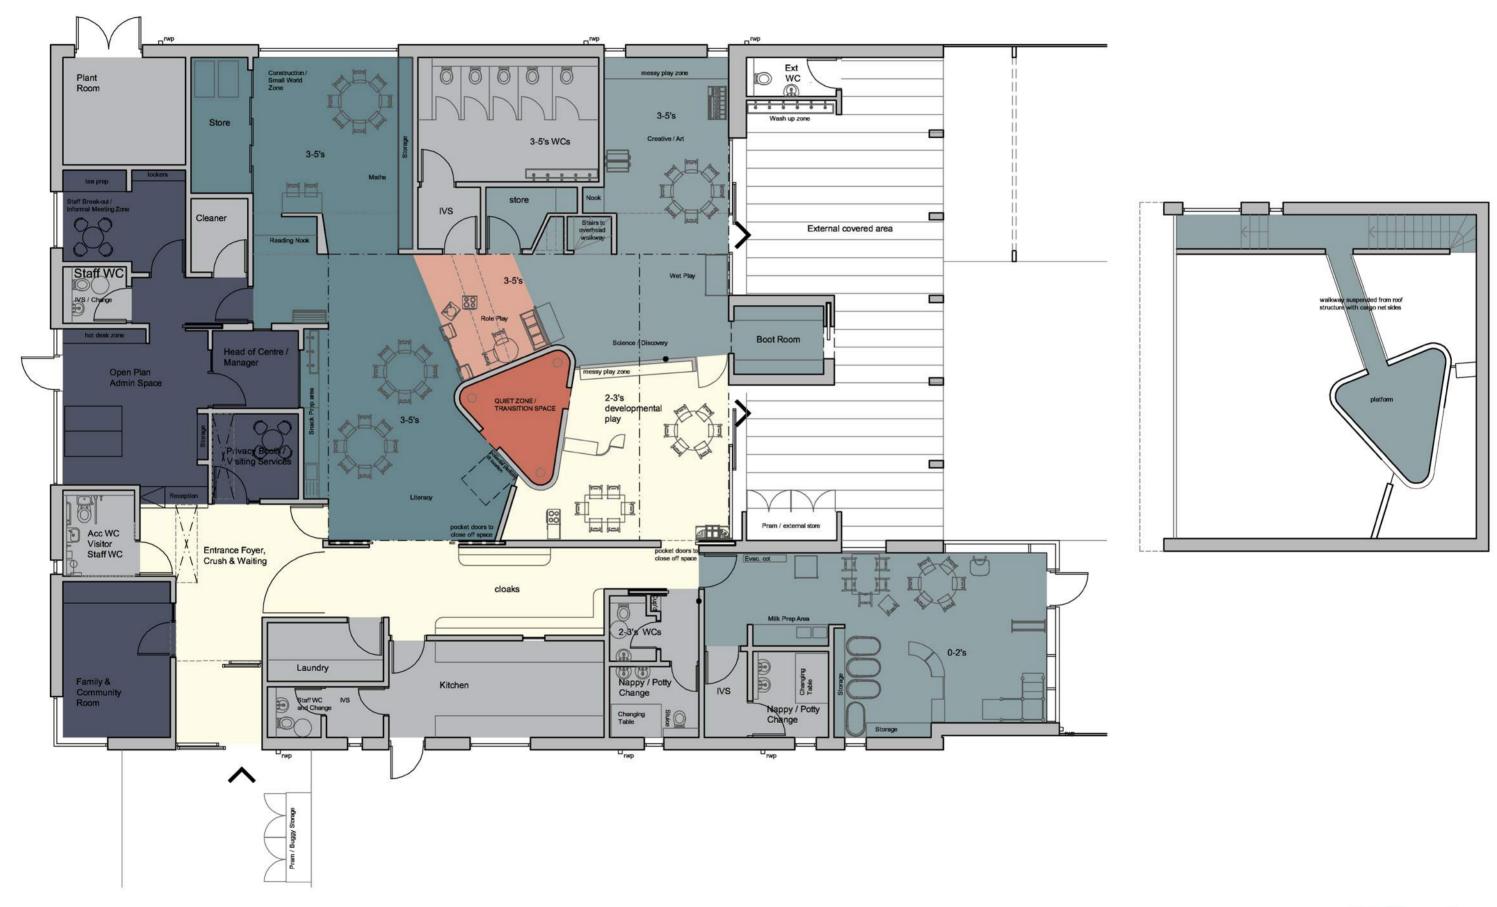

### Floor Plan

### **Entrance Hall**

### Reception

### Cloaks

### 3 - 5 Play Space

### **Storage and Toilets**

# 2-3 Play Space (Developmental Play)

anderson bell + christie

### 0 - 2 Play Space

### **Staff Areas**