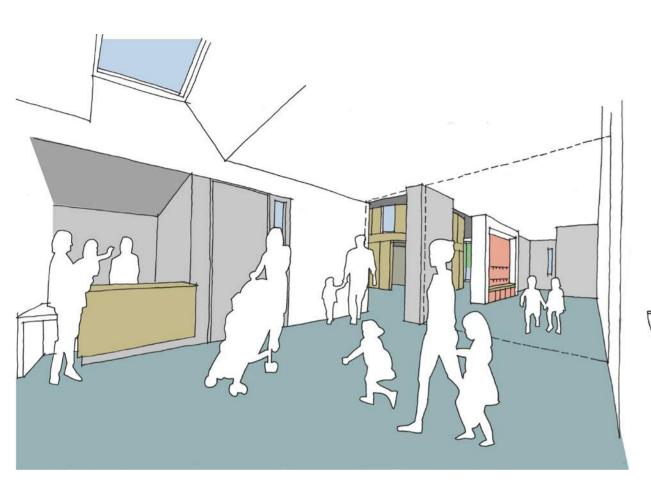

es

Role Play

Windows with deep reveals become seating areas

**Construction Area** 

making space work harder thus generating other spaces for the community and staff















## inside = outside

internal external learning learning

one architectural expression















### A simple diagram....















Variations on the Model.... different forms, different sizes, but with common components....

















### Adaptable plan.... a kit of parts....

















Variations on the Model.... same ideas, different forms, different contexts, different costs.....



















### Site Plan























### Floor Plan















### Central volume with perimeter support spaces....















### Approach

















### **Entrance Hall**



















### Reception















### Cloaks



































### 3 - 5 Play Space

















### **Storage and Toilets**































# 2-3 Play Space (Developmental Play)











anderson bell + christie



### 0 - 2 Play Space

































### Internal Rooms + External Rooms....



hub

The external environment - a variety of sensory experiences....















### Plan Overview















### Plan Overview – Dining Setting















### Lunch – dining in natural light....

















### **Staff Areas**





































## Early Years Reference Design