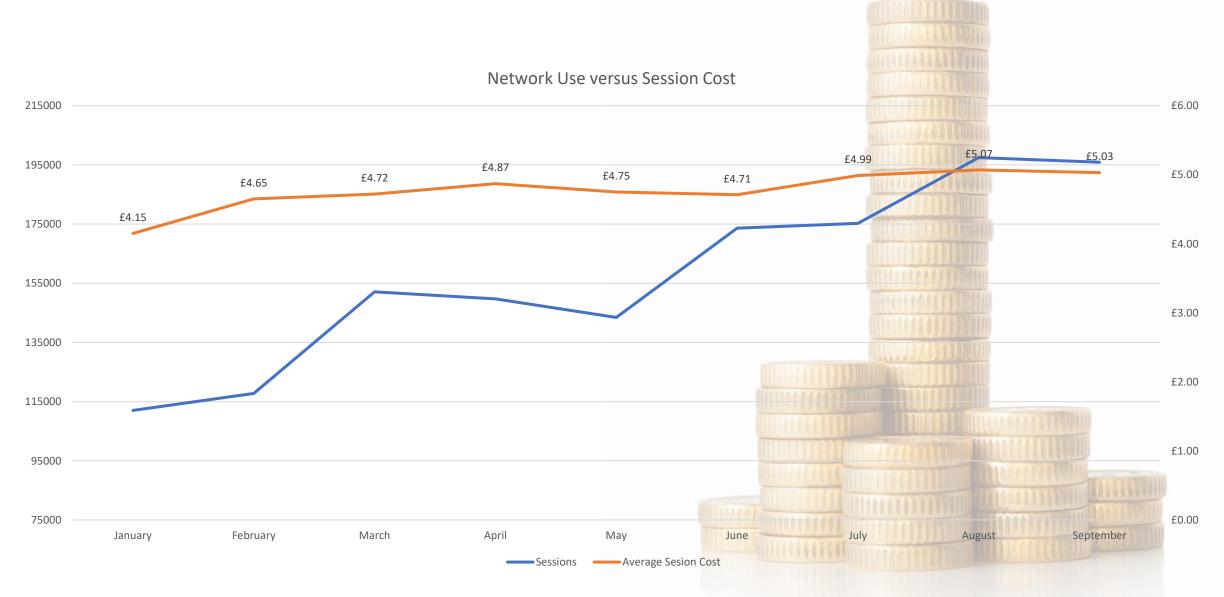

|                              |                                   | Roddenloft Estate           |                             |                                | Taste Perthshire                  |
|                                  |                                    |                              |                                   | Scottish Borders<br>Council |                             |                                | The Green Welly Sto               |
|                                  |                                    |                              |                                   |                             |                             |                                | The Reef Inn                      |

Increasing Commercial Imperatives

# Cost & Appetite



### **Driver Sentiment & Considerations**

"These are confusing and expensive. The overstay fees in many cases are draconian."

> "...only one that will use it are in proper emergency situations and will put in enough to get to the next charger, or are claiming it back through business mileage. It's as if they don't want folk using them."

"£0.85 per kWh, with a £2.00 minimum charge. Overstay fee of £10.00 applies after 2 hours on rapid. Shocking prices hope people avoid it and the business!"

> "Is there any oversight or regulation on what can be charged?"

#### Communication

#### Make it Timely

## **Clear and Uncomplicated**

### Maintained and Reinforced

Be Prepared for Feedback