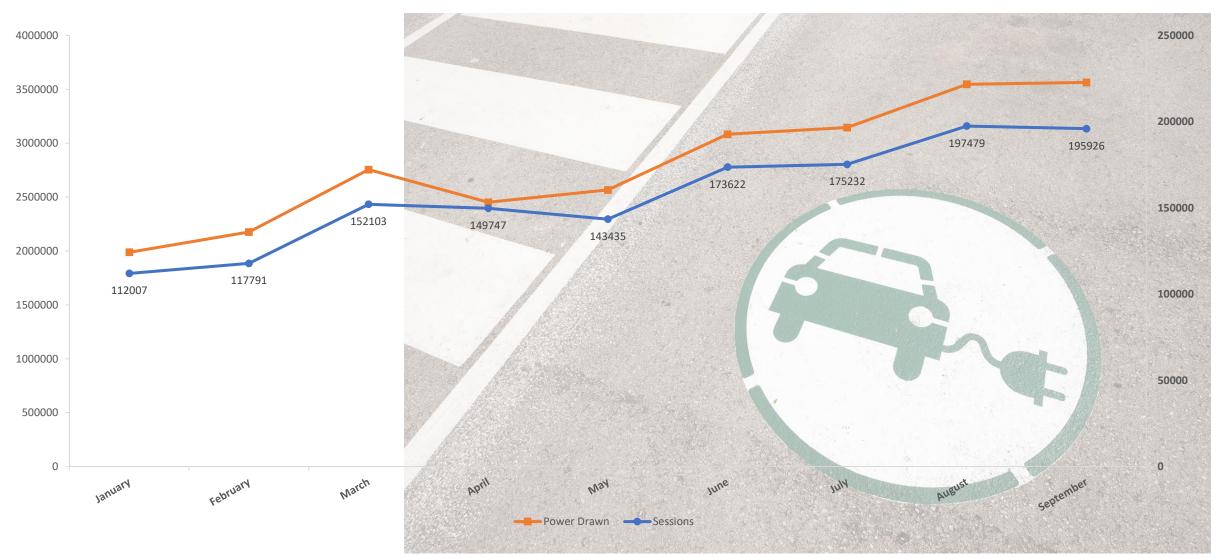

# Network Growth

**Charging Sessions and Power Draw - Monthly** 



| Tariff Introduction/Changes 2022 |                                    |                              |                                   |                             |                             |                                |                                   |
|----------------------------------|------------------------------------|------------------------------|-----------------------------------|-----------------------------|-----------------------------|--------------------------------|-----------------------------------|
| 01.01.22                         | 01.02.22                           | 01.03.22                     | 01.04.22                          | 01.05.22                    | 01.06.22                    | 01.07.22                       | 01.08.22